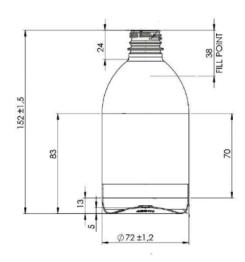

## **General** info

Item no. (SKU):

Family / Range: Beverage Sirop

Capacity: 420ml
Neck: 28 PCO
Weight: 33
Shape: Round
Material: PET

Colour: All Colours Available

Print Areas: N/A
Country of Origin: Lithuania